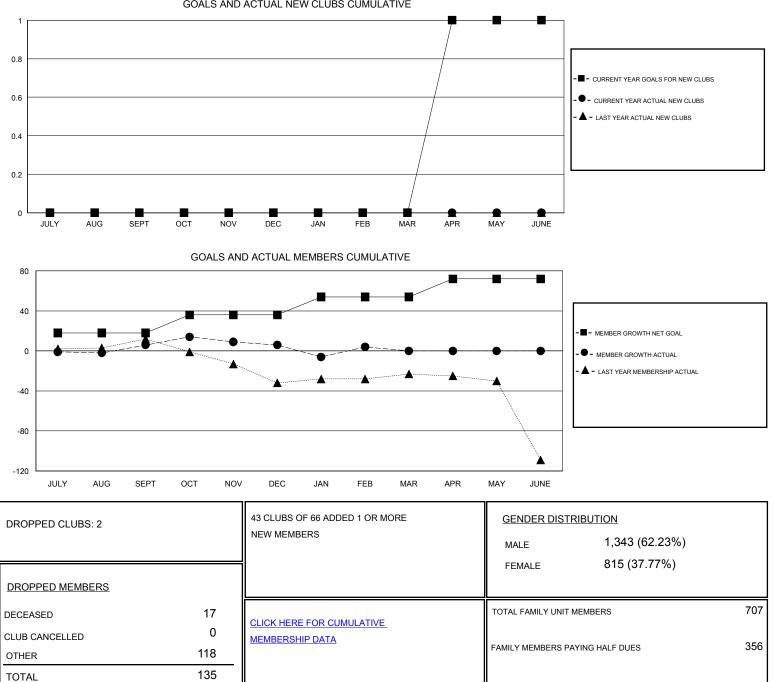

## District 5M 9

Results as of: 2/29/2020

| GMT:                           | LOCATION MINNESOTA |   |   |                                  |    |    | GMT CA |
|--------------------------------|--------------------|---|---|----------------------------------|----|----|--------|
| Clubs<br>RESULTS FOR 2019-2020 |                    |   |   | Members<br>RESULTS FOR 2019-2020 |    |    |        |
|                                |                    |   |   |                                  |    |    |        |
| JULY/AUG/SEPT                  | 0                  | 0 | 0 | JULY/AUG/SEPT                    | 18 | 76 | 58     |
| OCT/NOV/DEC                    | 0                  | 0 | 1 | OCT/NOV/DEC                      | 18 | 35 | 34     |
| JAN/FEB/MAR                    | 0                  | 0 | 1 | JAN/FEB/MAR                      | 18 | 61 | 43     |
| APR/MAY/JUNE                   | 1                  | 0 | 0 | APR/MAY/JUNE                     | 18 | 0  | 0      |